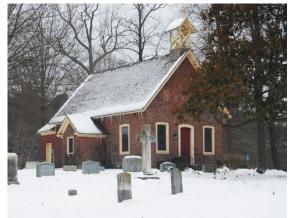

# THE CEMETERY AND COLUMBARIUM

Middleham and St. Peter's Episcopal Parish includes St. Peter's chapel in Solomons and Middleham chapel and the Parish Hall in Lusby, with worship in all three locations. The parish cemetery is on the Middleham campus, along with the columbarium. The historic chapel and cemetery have been here for over three centuries. It is the desire of the Parish to continue to make its cemetery a quiet, beautiful place and a symbol of love and faith well into the future.

*What is a columbarium?* A columbarium is a structure that contains "niches" that hold the urns that contain a deceased person's ashes. The columbarium in the Middleham

Cemetery is constructed to match the colonial brick chapel, and is located in a peaceful and beautiful section of the cemetery. Many individuals and families are turning to this type of burial over traditional casket burials.