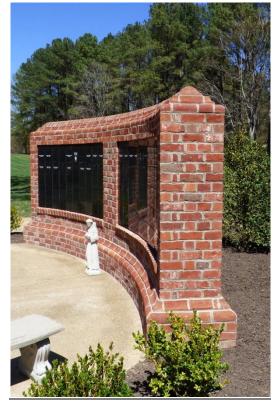

*What is a columbarium?* A columbarium is a structure that contains "niches" that hold the urns that contain a deceased person's ashes. The columbarium in the Middleham

Cemetery is constructed to match the colonial brick chapel, and is located in a peaceful and beautiful section of the cemetery. Many individuals and families are turning to this type of burial over traditional casket burials.

## **Columbarium**

Single urn niche - \$1400
Double urn niche - \$1700
Prices include the standard urn and inscription

**Contact information:** For further information or to purchase a plot or niche

*Website:* www.middlehamandstpeters.org