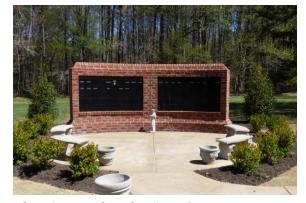

*What is a columbarium?* A columbarium is a structure that contains "niches" that hold the urns that contain a deceased person's ashes. The columbarium in the Middleham

Cemetery is constructed to match the colonial brick chapel, and is located in a peaceful and beautiful section of the cemetery. Many individuals and families are turning to this type of burial over traditional casket burials.

## **Columbarium**

Single urn niche - \$1400
Double urn niche - \$1700
Prices include the standard urn and inscription

**Contact information:** For further information or to purchase a plot or niche

*Website:* www.middlehamandstpeters.org